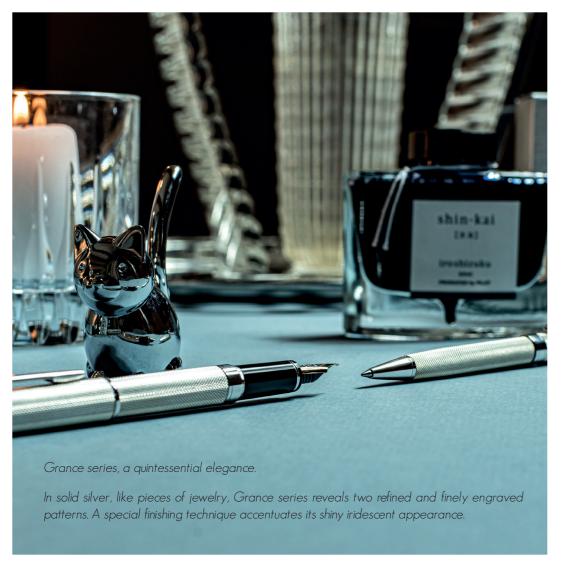

#### GRANCE

Write life, leave your mark, and sculpt every word in existence, with the solid silver body of the Pilot Grance. Add colour using iroshizuku inks.

Iroshizuku inks take you on a poetic journey where nature's breath is a well of inspiration. 24 shades are born from Pilot's exclusive expertise, and represent an ode to Japanese landscapes that celebrates the fine art of writing, line after line.