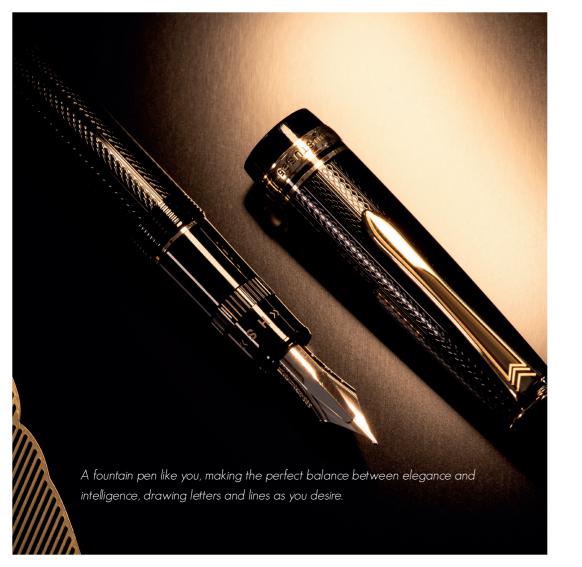

# • Fountain pen with a 18K gold rhodium-plated nib. • Ballpoint pen, refillable, with rhodium-plated attributes. • Two refined finishes, Stripe with large gadroons or Barley corn with a grain decoration.

#### GRANCE

Write life, leave your mark, and sculpt every word in existence, with the solid silver body of the Pilot Grance. Add colour using iroshizuku inks.

Iroshizuku inks take you on a poetic journey where nature's breath is a well of inspiration. 24 shades are born from Pilot's exclusive expertise, and represent an ode to Japanese landscapes that celebrates the fine art of writing, line after line.