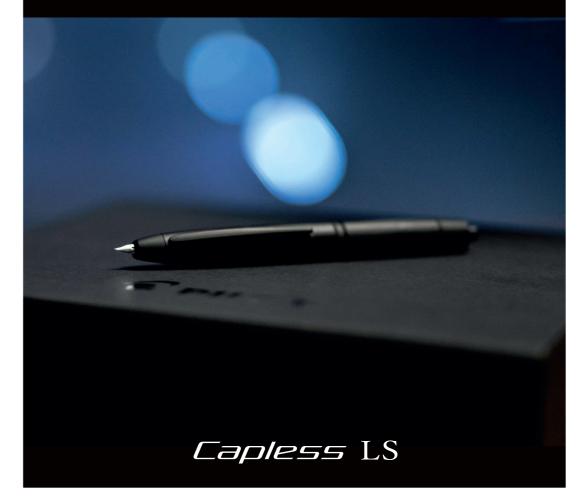

## Capless LS

Write life, reveal your dreams, and let your inspiration run free with the truly unique Capless LS and its retractable gold nib. Add colour using iroshizuku inks.

Iroshizuku inks take you on a poetic journey where nature's breath is a well of inspiration. 24 shades are born from Pilot's exclusive expertise, and represent an ode to Japanese landscapes that celebrates the fine art of writing, line after line.