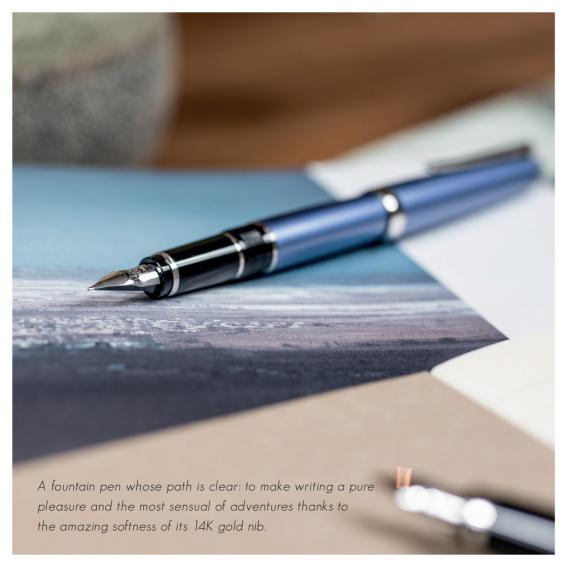

## Falcon

Write life, follow your own path, set out to conquer unfamiliar lands and reach the peaks with the Pilot Falcon. Add colour

Iroshizuku inks take you on a poetic journey where nature's breath is a well of inspiration. 24 shades are born from Pilot's exclusive expertise, and represent an ode to Japanese landscapes that celebrates the fine art of writing, line after line.

> Dream, Live, Write extra-fine

fine

Dream, Live, Write

Dream, Live, Write medium

Dream, Live Write broad