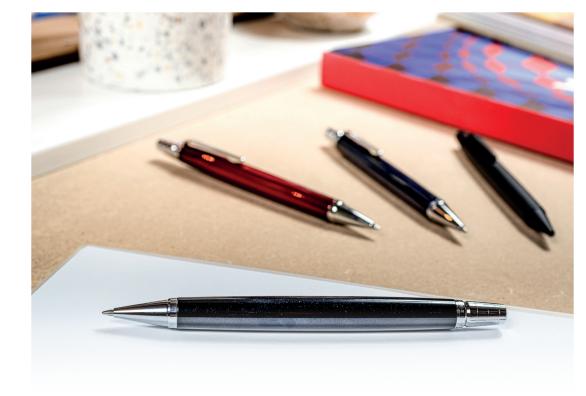

### RAIZ

Write life, follow your own path, and sketch the lines of your personality with the Pilot Raiz.

RAIZ series, an everyday life refinement.

A sober line, a twist retractable system with fluted wheel, a smooth ink that provides a perfect glide. Available in a wide choice of finishes, trendy matte black, chic silver stripe, or classic gloss lacquered in red, blue and black. Refillable in 3 writing sizes, fine, medium or broad.