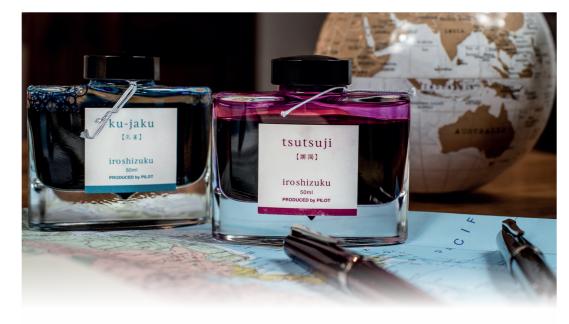

## iroshizuku

【色彩雫】

iroshizuku inks take you on a poetic journey where nature's breath is a well of inspiration. 24 shades are born from Pilot's exclusive expertise, and represent an ode to Japanese landscapes that celebrates the fine art of writing, line after line.