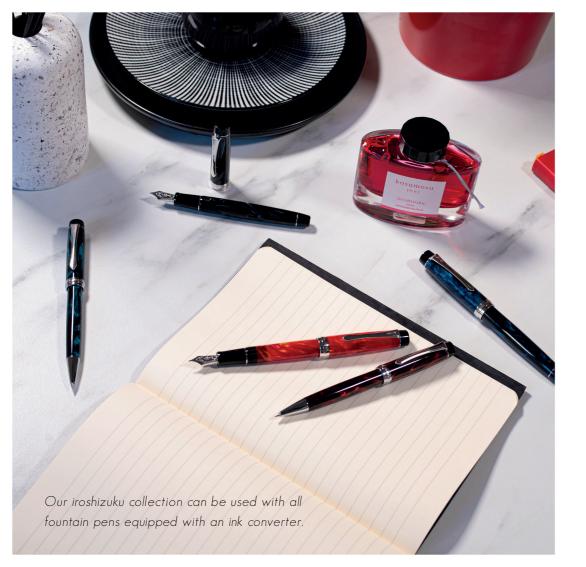

## iroshizuku

【色彩雫】

iroshizuku inks take you on a poetic journey where nature's breath is a well of inspiration. 24 shades are born from Pilot's exclusive expertise, and represent an ode to Japanese landscapes that celebrates the fine art of writing, line after line.