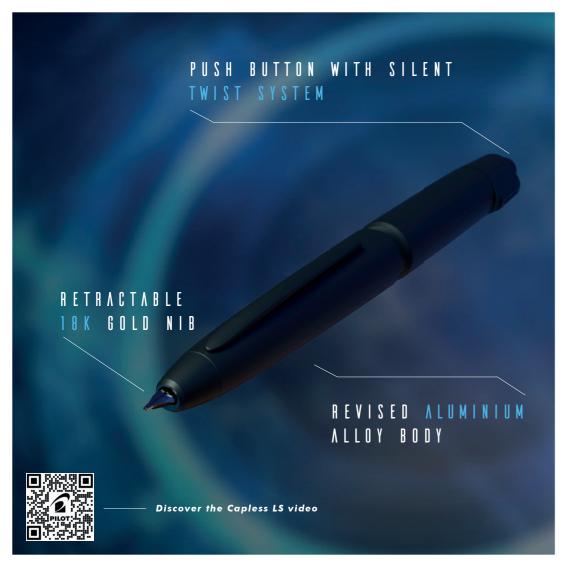

## Capless LS

Write life, reveal your dreams, and let your inspiration run free with the truly unique Capless LS and its retractable gold nib. Add colour using iroshizuku inks.

Iroshizuku inks take you on a poetic journey where nature's breath is a well of inspiration. 24 shades are born from Pilot's exclusive expertise, and represent an ode to Japanese landscapes that celebrates the fine art of writing, line after line.