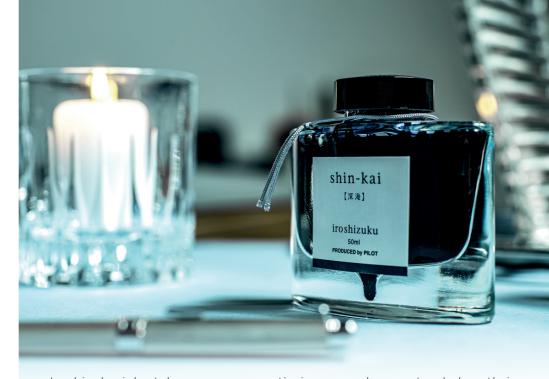

## iroshizuku

【色彩雫】

iroshizuku inks take you on a poetic journey where nature's breath is a well of inspiration. 24 shades are born from Pilot's exclusive expertise, and represent an ode to Japanese landscapes that celebrates the fine art of writing, line after line.