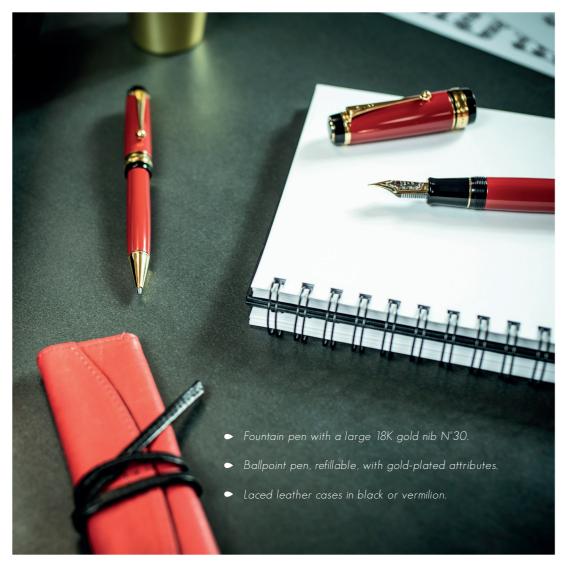

# • Fountain pen with a 14K gold rhodium-plated nib. Ballpoint pen, refillable, with rhodium-plated attributes. Mechanical pencil, refillable, with rhodium-plated attributes.

# • Fountain pen with a 18K gold rhodium-plated nib. • Ballpoint pen, refillable, with rhodium-plated attributes. • Two refined finishes, Stripe with large gadroons or Barley corn with a grain decoration.