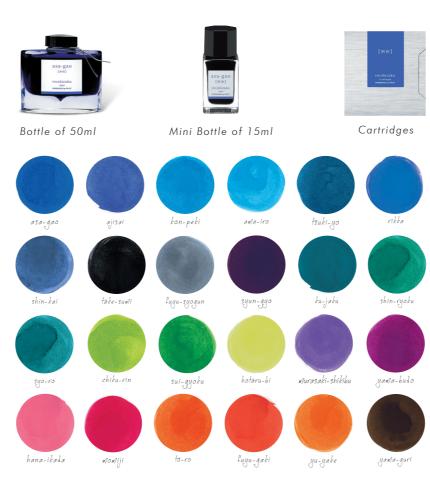

## iroshizuku

【色彩雫】

iroshizuku inks take you on a poetic journey where nature's breath is a well of inspiration. 24 shades are born from Pilot's exclusive expertise, and represent an ode to Japanese landscapes that celebrates the fine art of writing, line after line.