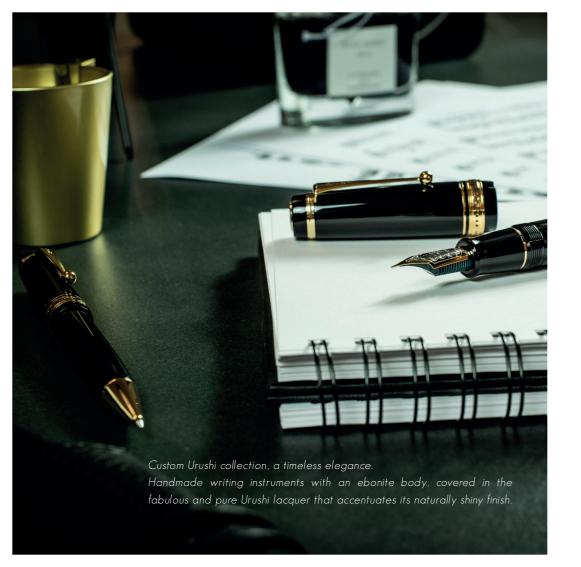

## PILOT

CUSTOM URUSHI

## **CUSTOM** URUSHI

Write life, forge your successes, find your roots and trace the lines of your destiny with the Pilot Custom Urushi. Add colour using iroshizuku inks.

Urushi

Iroshizuku inks take you on a poetic journey where nature's breath is a well of inspiration. 24 shades are born from Pilot's exclusive expertise, and represent an ode to Japanese landscapes that celebrates the fine art of writing, line after line.