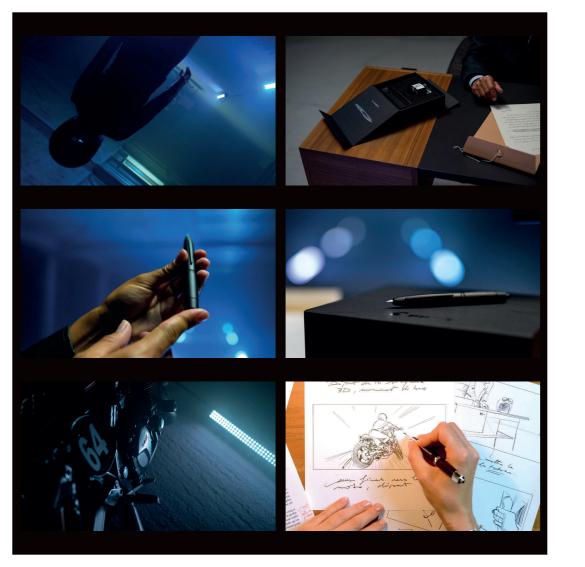

## Capless LS

Write life, reveal your dreams, and let your inspiration run free with the truly unique Capless LS and its retractable gold nib. Add colour using iroshizuku inks.

Iroshizuku inks take you on a poetic journey where nature's breath is a well of inspiration. 24 shades are born from Pilot's exclusive expertise, and represent an ode to Japanese landscapes that celebrates the fine art of writing, line after line.