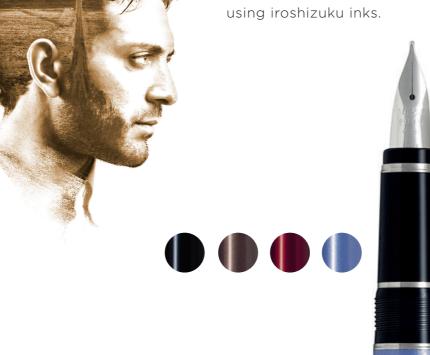

## Justus

Write life or draw your desires, dress up in words or emotions, change style and step up in stature with the Pilot Justus 95. Add colour using iroshizuku inks.

Iroshizuku inks take you on a poetic journey where nature's breath is a well of inspiration. 24 shades are born from Pilot's exclusive expertise, and represent an ode to Japanese landscapes that celebrates the fine art of writing, line after line.