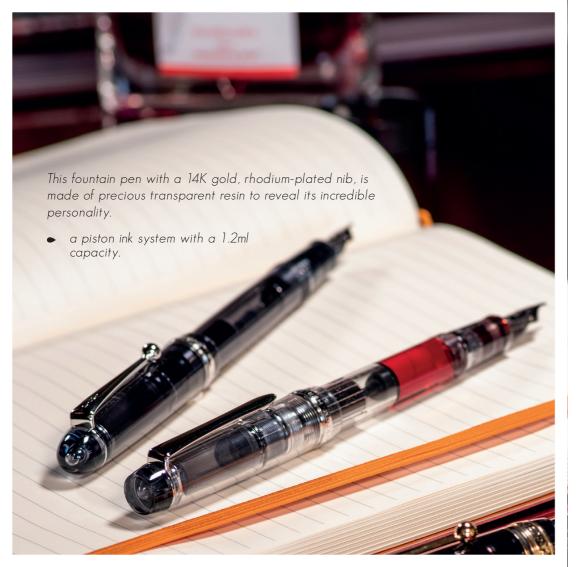

# • Fountain pen with a 14K gold rhodium-plated nib. Ballpoint pen, refillable, with rhodium-plated attributes. Mechanical pencil, refillable, with rhodium-plated attributes.