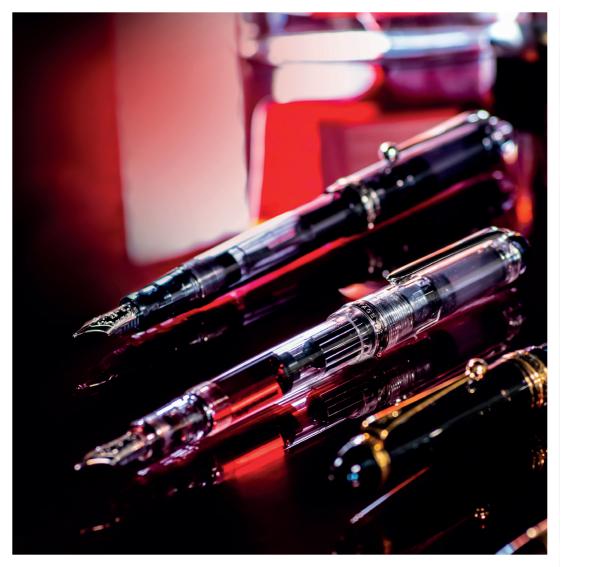

## CUSTOM HERITAGE 92

Write life, nurture your love for art and make every moment a stage that reveals your personality with the Pilot Custom Heritage 92 pen. Add colour using iroshizuku inks.

Iroshizuku inks take you on a poetic journey where nature's breath is a well of inspiration. 24 shades are born from Pilot's exclusive expertise, and represent an ode to Japanese landscapes that celebrates the fine art of writing, line after line.

# • Fountain pen with a 14K gold rhodium-plated nib. Ballpoint pen, refillable, with rhodium-plated attributes. Mechanical pencil, refillable, with rhodium-plated attributes.