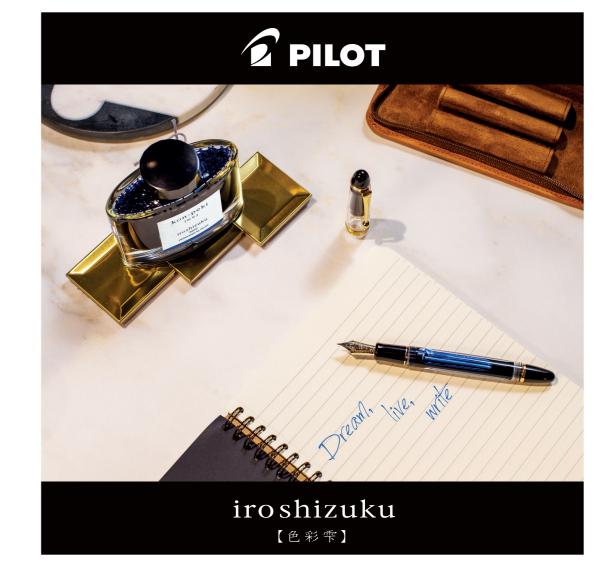

## iroshizuku

【色彩雫】

iroshizuku inks take you on a poetic journey where nature's breath is a well of inspiration. 24 shades are born from Pilot's exclusive expertise, and represent an ode to Japanese landscapes that celebrates the fine art of writing, line after line.