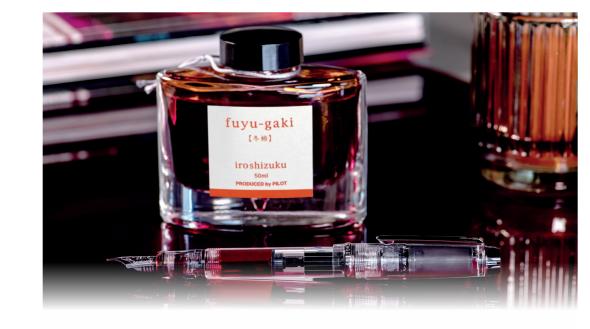

## iroshizuku

【色彩雫】

iroshizuku inks take you on a poetic journey where nature's breath is a well of inspiration. 24 shades are born from Pilot's exclusive expertise, and represent an ode to Japanese landscapes that celebrates the fine art of writing, line after line.